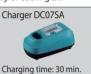

Charger DC07

Battery BL7010 Charging time: 30 min. 4000 nails (approx.): the number of nails on a single full battery charge