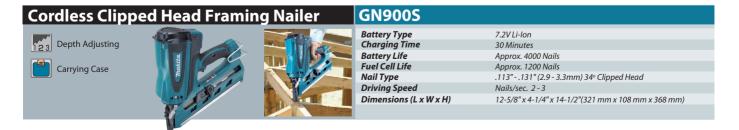

ce gas / clean combustion / fully synthetic

ELL

NAILER

**Trakita** Cordless Clipped Head Framing Nailer GN900S

## Protective bumpers Protect workpiece and

- the tool from scratches/ damage.Prevent the tool from slipping down on inclined surface such
- as a sloping roof.

Anti-Dry-Fire mechanism

Driving depth adjustment (using Hex wrench)

242075-5

242077-1

194852-0

Drives up to 3.3mm (0.131") in shank diameter with 90mm (3-1/2") of length 34 degree paper tape collated clipped head stick nail.

**Note:** Full round head nail cannot be used.

#### Ergonomically designed handle with rubberized soft grip provides comfortable grip and more control while minimizing

provides comfortable grip and more control while minimizing hand fatigue and pain.

#### **Dual position hook** convenient for hanging from rafter or steel pipe

Fuel cell

 Uses 7.2V Li-ion battery BL7010 as the power source for ignition spark, gas mixing, air intake/exhaust and supply of cooling air.