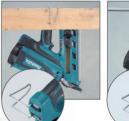

# Easy Handling by using fuel gas as the power source, not using hoses and compressors