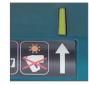

#### LED indication lamp with two convenient functions

### 1. Battery power warning

- Blinking red warns that the remaining battery capacity is getting low.
- Solid red warns that recharging is required.

### 2. Trouble detection

If trouble is detected, this function warns user by green/red alternate blinking and orange blinking.