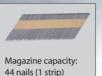

242075-5

242077-1

194852-0

Drives up to 3.3mm (0.131") in shank diameter with 90mm (3-1/2") of length 34 degree paper tape collated clipped head stick nail.

**Note:** Full round head nail cannot be used.