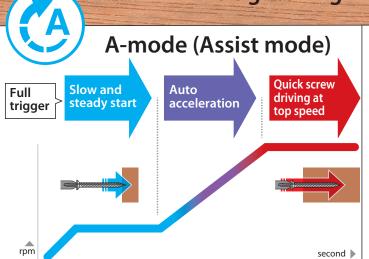

preglow and afterglow functions







- · Maintenance-free due to no brush
- Energy production is more efficient than brushed motor because of no friction loss caused by brushes, enabling to lower amperage for reduced heat production and increased work amount on a single full battery charge.

Ergonomically designed handle with soft grip

**Belt clip** 

Powered by 18V Li-ion batteries.



### 6 modes

#### 4 Stage impact power selection









# Option

#### **Tool catcher set**

enables to hook the machine quickly on a snap hook of waist belt.











## Power by 18V Li-ion battery

with Battery fuel gauge

BL1860B: 6.0Ah BL1850B: 5.0Ah BL1840B: 4.0Ah BL1830B: 3.0Ah

\*BL1815N:1.5Ah (\*without Battery fuel gauge)









# When QUALITY & SERVICE COUNT – Choose Makita makita.ca





# Shortest body + Well balanced

(As of April 2016