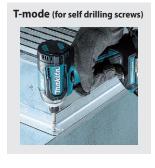

**One-touch bit installation** 

Twin LED job light with preglow and afterglow functions







- · Maintenance-free due to no brush
- Energy production is more efficient than brushed motor because of no friction loss caused by brushes, enabling to lower amperage for reduced heat production and increased work amount on a single full battery charge.

Ergonomically designed handle with soft grip

**Belt clip** 

Powered by 18V Li-ion batteries.



### 6 modes

#### 4 Stage impact power selection









# Option

#### **Tool catcher set**

enables to hook the machine quickly on a snap hook of waist belt.











## Power by 18V Li-ion battery

with Battery fuel gauge

BL1860B: 6.0Ah BL1850B: 5.0Ah BL1840B: 4.0Ah BL1830B: 3.0Ah

\*BL1815N:1.5Ah (\*without Battery fuel gauge)









# When QUALITY & SERVICE COUNT – Choose Makita makita.ca





# Shortest body + Well balanced

(As of April 2016