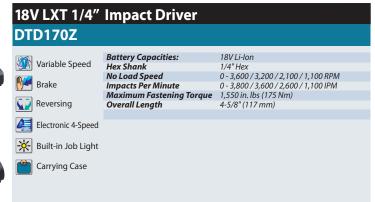

**One-touch bit installation** 

Twin LED job light with preglow and afterglow functions







- · Maintenance-free due to no brush
- Energy production is more efficient than brushed motor because of no friction loss caused by brushes, enabling to lower amperage for reduced heat production and increased work amount on a single full battery charge.

Ergonomically designed handle with soft grip

**Belt clip** 

Powered by 18V Li-ion batteries.



### 6 modes

#### 4 Stage impact power selection









# Option

#### **Tool catcher set**

enables to hook the machine quickly on a snap hook of waist belt.











## Power by 18V Li-ion battery

with Battery fuel gauge

BL1860B: 6.0Ah BL1850B: 5.0Ah BL1840B: 4.0Ah BL1830B: 3.0Ah

\*BL1815N:1.5Ah (\*without Battery fuel gauge)









# When QUALITY & SERVICE COUNT – Choose Makita makita.ca





# Shortest body + Well balanced

(As of April 2016