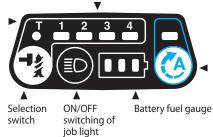

### 6 modes

#### 4 Stage impact power selection

## Power by 18V Li-ion battery

with Battery fuel gauge

BL1860B: 6.0Ah BL1850B: 5.0Ah BL1840B: 4.0Ah BL1830B: 3.0Ah

\*BL1815N:1.5Ah (\*without Battery fuel gauge)