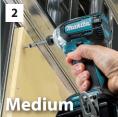

**One-touch bit installation** 

Twin LED job light with preglow and afterglow functions







- · Maintenance-free due to no brush
- Energy production is more efficient than brushed motor because of no friction loss caused by brushes, enabling to lower amperage for reduced heat production and increased work amount on a single full battery charge.

Ergonomically designed handle with soft grip

**Belt clip** 

Powered by 18V Li-ion batteries.



### 6 modes

#### 4 Stage impact power selection









# Option

#### **Tool catcher set**

enables to hook the machine quickly on a snap hook of waist belt.











## Power by 18V Li-ion battery

with Battery fuel gauge

BL1860B: 6.0Ah BL1850B: 5.0Ah BL1840B: 4.0Ah BL1830B: 3.0Ah

\*BL1815N:1.5Ah (\*without Battery fuel gauge)









# When QUALITY & SERVICE COUNT – Choose Makita makita.ca





# Shortest body + Well balanced

(As of April 2016