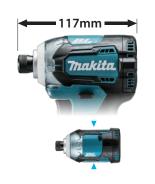

e-free due to no brush
- Energy production is more efficient than brushed motor because of no friction loss caused by brushes, enabling to lower amperage for reduced heat production and increased work amount on a single full battery charge.

Ergonomically designed handle with soft grip

**Belt clip** 

Powered by 18V Li-ion batteries.



### 6 modes

#### 4 Stage impact power selection









# Option

#### **Tool catcher set**

enables to hook the machine quickly on a snap hook of waist belt.











## Power by 18V Li-ion battery

with Battery fuel gauge

BL1860B: 6.0Ah BL1850B: 5.0Ah BL1840B: 4.0Ah BL1830B: 3.0Ah

\*BL1815N:1.5Ah (\*without Battery fuel gauge)









# When QUALITY & SERVICE COUNT – Choose Makita makita.ca





# Shortest body + Well balanced

(As of April 2016