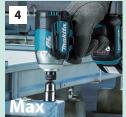

**One-touch bit installation** 

Twin LED job light with preglow and afterglow functions







- · Maintenance-free due to no brush
- Energy production is more efficient than brushed motor because of no friction loss caused by brushes, enabling to lower amperage for reduced heat production and increased work amount on a single full battery charge.

Ergonomically designed handle with soft grip

**Belt clip** 

Powered by 18V Li-ion batteries.



### 6 modes

#### 4 Stage impact power selection









# Option

#### **Tool catcher set**

enables to hook the machine quickly on a snap hook of waist belt.











## Power by 18V Li-ion battery

with Battery fuel gauge

BL1860B: 6.0Ah BL1850B: 5.0Ah BL1840B: 4.0Ah BL1830B: 3.0Ah

\*BL1815N:1.5Ah (\*without Battery fuel gauge)









# When QUALITY & SERVICE COUNT – Choose Makita makita.ca





# Shortest body + Well balanced

(As of April 2016