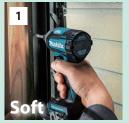

**One-touch bit installation** 

Twin LED job light with preglow and afterglow functions







- · Maintenance-free due to no brush
- Energy production is more efficient than brushed motor because of no friction loss caused by brushes, enabling to lower amperage for reduced heat production and increased work amount on a single full battery charge.

Ergonomically designed handle with soft grip

**Belt clip** 

Powered by 18V Li-ion batteries.



### 6 modes

#### 4 Stage impact power selection









# Option

#### **Tool catcher set**

enables to hook the machine quickly on a snap hook of waist belt.











## Power by 18V Li-ion battery

with Battery fuel gauge

BL1860B: 6.0Ah BL1850B: 5.0Ah BL1840B: 4.0Ah BL1830B: 3.0Ah

\*BL1815N:1.5Ah (\*without Battery fuel gauge)









# When QUALITY & SERVICE COUNT – Choose Makita makita.ca





# Shortest body + Well balanced

(As of April 2016