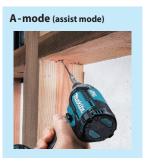

**One-touch bit installation** 

Twin LED job light with preglow and afterglow functions







- · Maintenance-free due to no brush
- Energy production is more efficient than brushed motor because of no friction loss caused by brushes, enabling to lower amperage for reduced heat production and increased work amount on a single full battery charge.

Ergonomically designed handle with soft grip

**Belt clip** 

Powered by 18V Li-ion batteries.



### 6 modes

#### 4 Stage impact power selection









# Option

#### **Tool catcher set**

enables to hook the machine quickly on a snap hook of waist belt.











## Power by 18V Li-ion battery

with Battery fuel gauge

BL1860B: 6.0Ah BL1850B: 5.0Ah BL1840B: 4.0Ah BL1830B: 3.0Ah

\*BL1815N:1.5Ah (\*without Battery fuel gauge)









# When QUALITY & SERVICE COUNT – Choose Makita makita.ca





# Shortest body + Well balanced

(As of April 2016