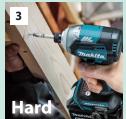

**One-touch bit installation** 

Twin LED job light with preglow and afterglow functions







- · Maintenance-free due to no brush
- Energy production is more efficient than brushed motor because of no friction loss caused by brushes, enabling to lower amperage for reduced heat production and increased work amount on a single full battery charge.

Ergonomically designed handle with soft grip

**Belt clip** 

Powered by 18V Li-ion batteries.



### 6 modes

#### 4 Stage impact power selection









# Option

#### **Tool catcher set**

enables to hook the machine quickly on a snap hook of waist belt.











## Power by 18V Li-ion battery

with Battery fuel gauge

BL1860B: 6.0Ah BL1850B: 5.0Ah BL1840B: 4.0Ah BL1830B: 3.0Ah

\*BL1815N:1.5Ah (\*without Battery fuel gauge)









# When QUALITY & SERVICE COUNT – Choose Makita makita.ca





# Shortest body + Well balanced

(As of April 2016