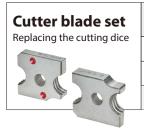

## Long life cutter blade

- · High rigidity
- · Double-edged blade

Both fixed blade and movable blade are double-edged and can be reversed as "new" ones.