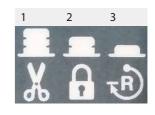

#### **Reversing switch lever**

- 1. Cutting position
- 2. Lock position
- 3. Reversing position

Convenient metal hook