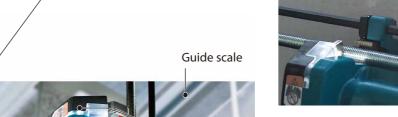

## High productivity per charge

Work volume on a single full battery charge (with BL1850B)

5/16" Mild steel about 2,300 rods

5/16" Stainless about 1,900 rods

3/8" Mild steel about 1,500 rods