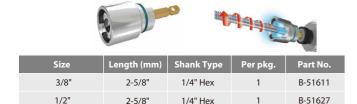

#### Threaded rod socket bit

By rotating the threaded rod inserted into the socket bit, the pins inside of the socket move towards the center of the socket along to the inner surface of the socket and grip the threaded rod tightly. With that state, able to screw the threaded rod by rotating the socket bit.