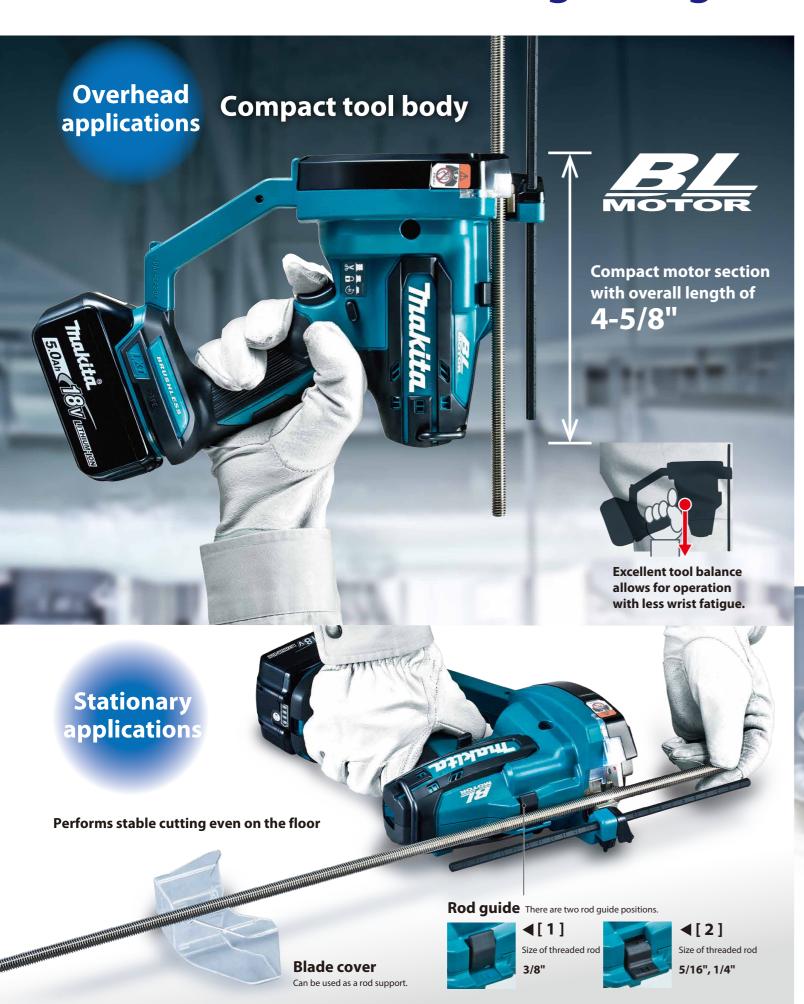

## **More Compact & High Productivity**

# **Great tool balance and Lightweight**

Cutting capacities Mild steel: 1/4", 5/16", 3/8" Stainless steel: 1/4", 5/16", 3/8"