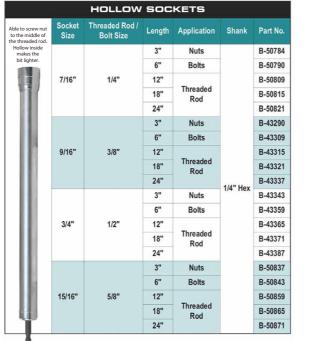

#### Accessories



| Туре                         | Cutting capacities | Part No. |
|------------------------------|--------------------|----------|
| Mild steel · Stainless steel | 3/8"               | 199081-0 |
| Mild steel • Stainless steel | 5/16"              | 199443-2 |
| Mild steel · Stainless steel | 1/4"               | 199444-0 |

# **Shoulder strap** 199069-0







## **For Impact Driver**

#### Threaded rod socket bit

By rotating the threaded rod inserted into the socket bit, the pins inside of the socket move towards the center of the socket along to the inner surface of the socket and grip the threaded rod tightly. With that state, able to screw the threaded rod by rotating the socket bit.













When QUALITY & SERVICE COUNTS - Choose Makita makita.ca



Cordless Threaded Rod Cutter DSC102 18 V, 14.4 V



## **More Compact & High Productivity**





# **Great tool balance and Lightweight**



Cutting capacities Mild steel: 1/4", 5/16", 3/8" Stainless steel: 1/4", 5/16", 3/8"

## High productivity per charge

Work volume on a single full battery charge (with BL1850B)

5/16" Mild steel about 2,300 rods

5/16" Stainless about 1,900 rods

3/8" Mild steel about 1,500 rods

## Long life cutter blade

- · High rigidity
- · Double-edged blade

Both fixed blade and movable blade are double-edged and can be reversed as "new" ones.



### Clean cut surface

Burr-free cuts allow for easy nut tightening.





LED job light



## Automatic blade stop mechanism

When the blade reaches ful