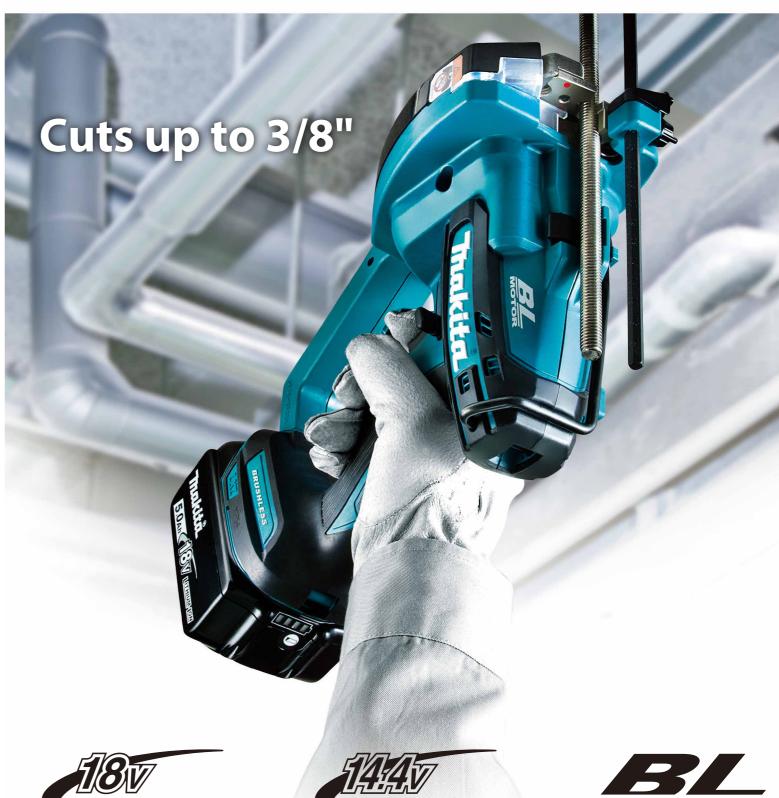

# **Great tool balance and Lightweight**

Cutting capacities Mild steel: 1/4", 5/16", 3/8" Stainless steel: 1/4", 5/16", 3/8"