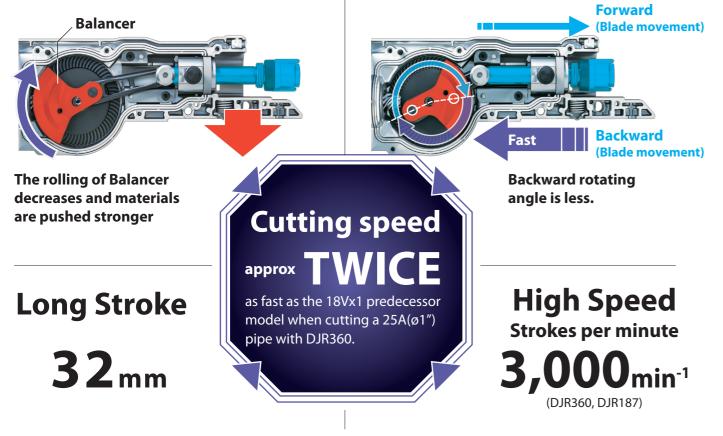

When QUALITY & SERVICE COUNT – Choose Makita

makita.ca







Satisfy Professional's Needs





XPT



XPT

# **Newly designed vertical** crank mechanism

And featuring high output Brushless DC motor, enabling outstanding performance in cutting work.

Photo: DJR18

### **Smooth cutting with** new crank system



faster

**Backward stroke is** 

## **High durability**

More durable mechanism to hold slider

Shoe has been reinforced.

A roller on the rear end of slider reciprocates on the rail of metal plate, providing higher durability than the current mechanism using plane bearing as the rear slider holder.

Mechanical durability more than twice





(DJR360, DJR187)



More rigid shoe

• Fixed type shoe is used for added durability.