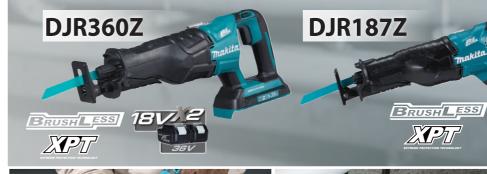

# **Newly designed vertical** crank mechanism

And featuring high output Brushless DC motor, enabling outstanding performance in cutting work.

Photo: DJR18

### **Smooth cutting with** new crank system

faster

**Backward stroke is** 

## **High durability**

More durable mechanism to hold slider

Shoe has been reinforced.

A roller on the rear end of slider reciprocates on the rail of metal plate, providing higher durability than the current mechanism using plane bearing as the rear slider holder.