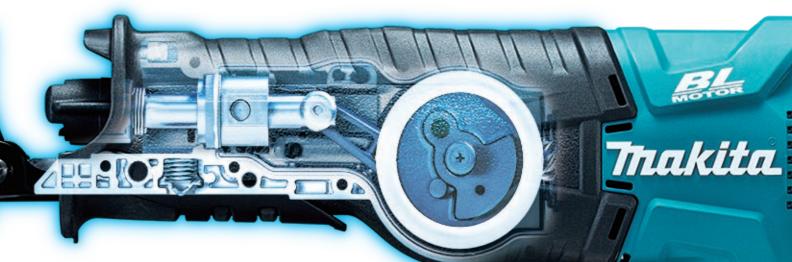

# **Newly designed vertical** crank mechanism

And featuring high output Brushless DC motor, enabling outstanding performance in cutting work.

Photo: DJR18