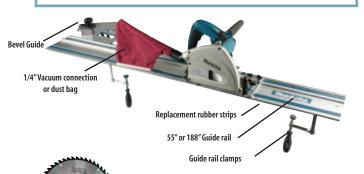

## 6-1/2" Plunge Cut Circular Saw

SP6000 SP6000X1

SP6000X2

Unique plunge action for specialized cuts · Depth stopper for splinter-free cutting

· Tip-resistant design when used with guide rail

 Designed for Easy Blade Replacement • Optional guide rails available for more precise cutting (55" or 118")

STANDARD EQUIPMENT

SP6000 INCLUDES: 6-1/2" C.T.Circular Saw 48T(B-07353), Hex Wrench 5 (783203-8), Guide Rule (165447-6), Vacuum hose adapter (W-18195)

SP6000X1 INCLUDES: Same as SP6000 plus 55" (139.7 cm) Guide rail (194368-5) **SP6000X2 INCLUDES:** Same as SP6000 plus 118"(299.7 cm) Guide rail (194367-7)

## SP6000 Guide Rails

OPTIONAL

ACCES

RIES FOR SP60

55" (139.7 cm) Guide Rail (194368-5) 118" (299.7 cm) Guide Rail (194367-7)

• SP6000 locks onto guide rail for precise cutting

## **Guide Rails Rubber Seats**

• Replacement rubber feet for the bottom of the guide rail (194416-0) SEAT 10000 SET (Vinvl) (194417-8) RUBBER SEAT 10000 SET (194418-6) RUBBER POSITION SEAT 1400 SET (194419-4) RUBBER POSITION SEAT 3000 SET

## Vacuum Hose Adapter

**Plastic Carrying Case** 

(W-18195) · Connects SP6000 to any 1-1/4" vacuum hose

## **Dust Bag**

(122562-9) • Connects to SP6000 for dust collection

## **Bevel Guide**

(194433-0) • For quick and accurate bevel cuts