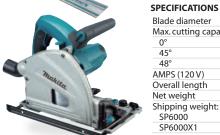

#### Blade diameter 6-1/2" (165 mm) Max. cutting capacity: 2-3/16" (56 mm) 45° 1-9/16" (40 mm) 48° 1-7/16" (37 mm) AMPS (120 V) 12.0 Overall length 13-3/8" (341 mm) Net weight 9.1 lbs. (4.1 kg) Shipping weight: SP6000 12.8 lbs. (5.8 kg)

#### SP6000X1 19.8 lbs. (8.9 kg) SP6000X2 55.0 lbs. (24.9 kg)